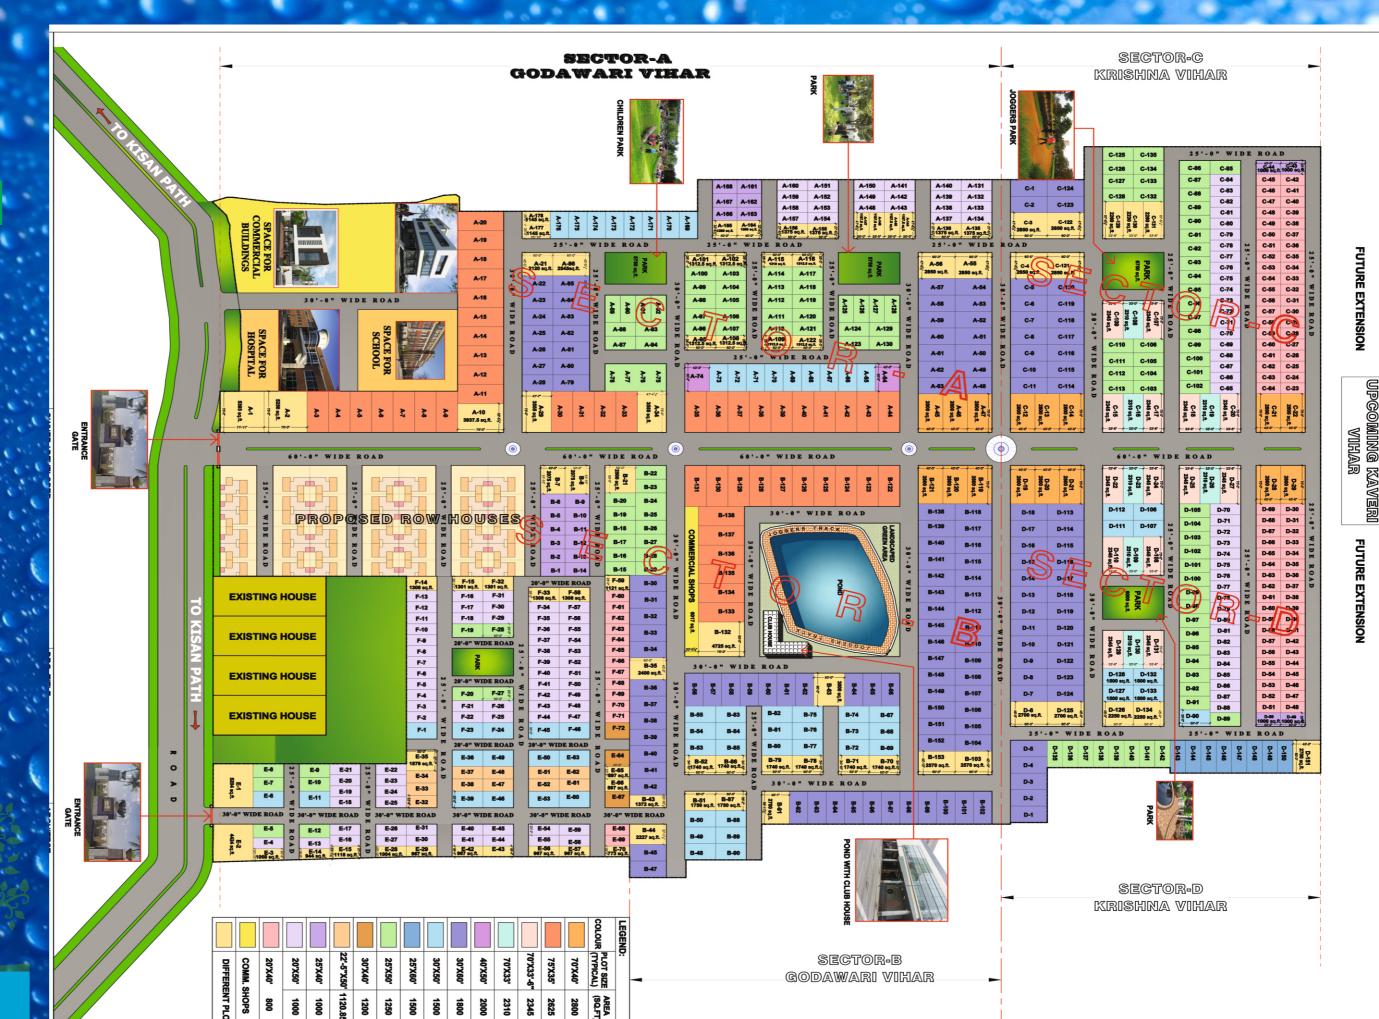

## DEVELOPMENT ON SITE

- \*60 Feet's and 30 Feet's Front Domar Road 30 and 25 Feet's side Domar Road
- Electric Poles and Water Drainage System
- \* Lake with Club House
- \* Greenery with Interlocking Tiles
- All basic Amenities

## **BHOOMI VIKAS** HOUSING PVT. LTD.

AN ISO 9001:2008 CERTIFIED COMPANY

BHOOMI VIKAS HOUSING presents blissful living with BHOOMI GREEN CITY spanning accross 44 acres. it offer a collection of life style Row Houses, Commercial Complex, Jogging park & variety of independent plot, strategically in India's Awadh City of Nawabs-Lucknow. Stylishly designed. spaciously aid out, every energy-efficient Godawari Lake view & Row Houses.

## Welcome To The World Of

Godawari Krishna Kaveri

Luxury environment with lake view