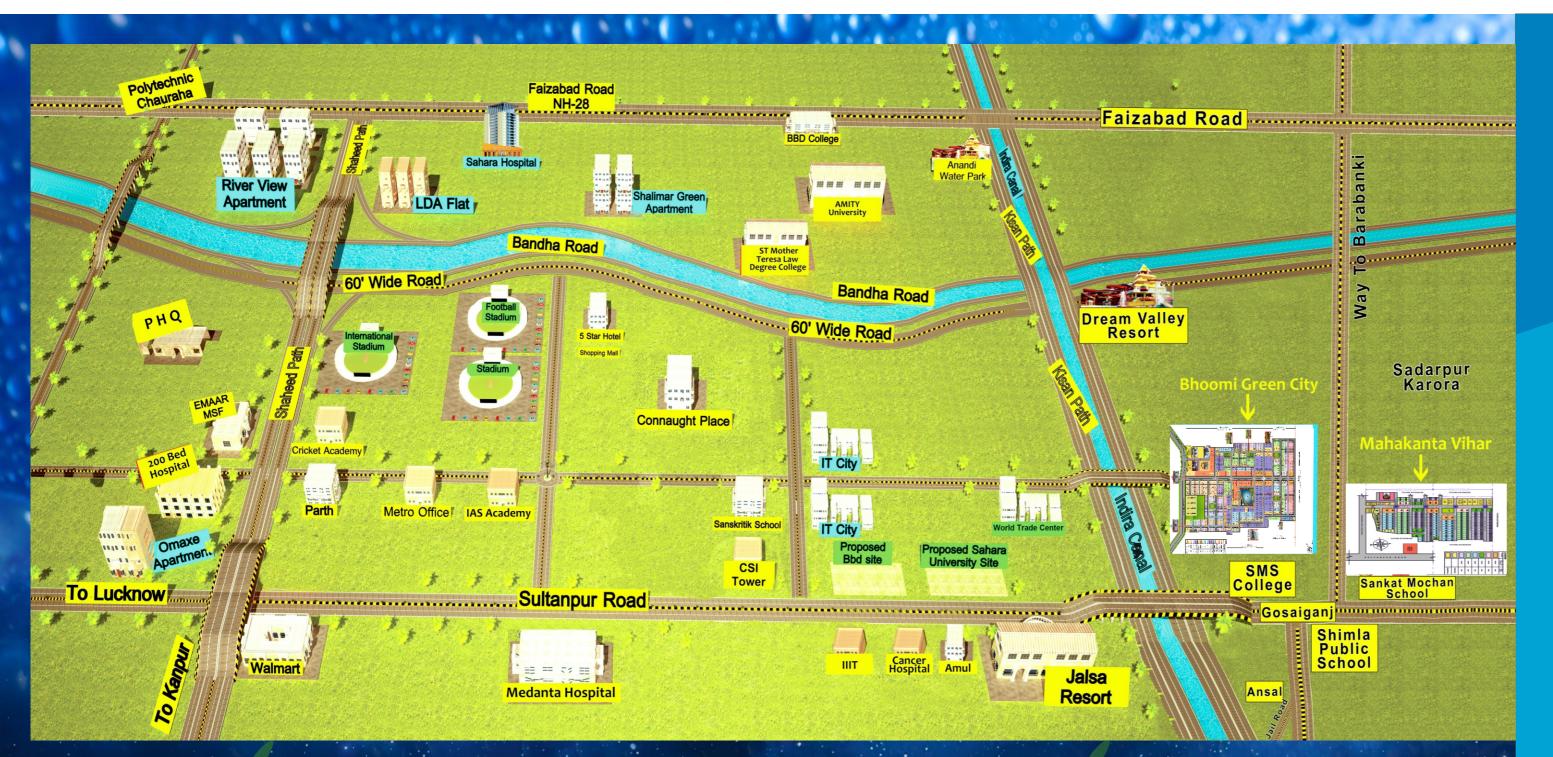

## OUR MISSION

To mobilize and deliver our knowledge, resources and talent throughout the world on behalf of our clients, and to enable them to make the most informed real estate decisions

## DEVELOPMENT ON SITE

- \*60 Feet's and 30 Feet's Front Domar Road 30 and 25 Feet's side Domar Road
- Electric Poles and Water Drainage System
- \* Lake with Club House
- \* Greenery with Interlocking Tiles
- All basic Amenities



Corp. Off.: 3/213 Vipul Khand, Gomti Nagar, Near City Mall, Infront of IMRT Management College, Lucknow-226010 bhoomivikas1111@gmail.com | www.bhoomivikashousing.com





## **BHOOMI VIKAS** HOUSING PVT. LTD.

AN ISO 9001:2008 CERTIFIED COMPANY





BHOOMI VIKAS HOUSING presents blissful living with BHOOMI GREEN CITY spanning accross 44 acres. it offer a collection of li